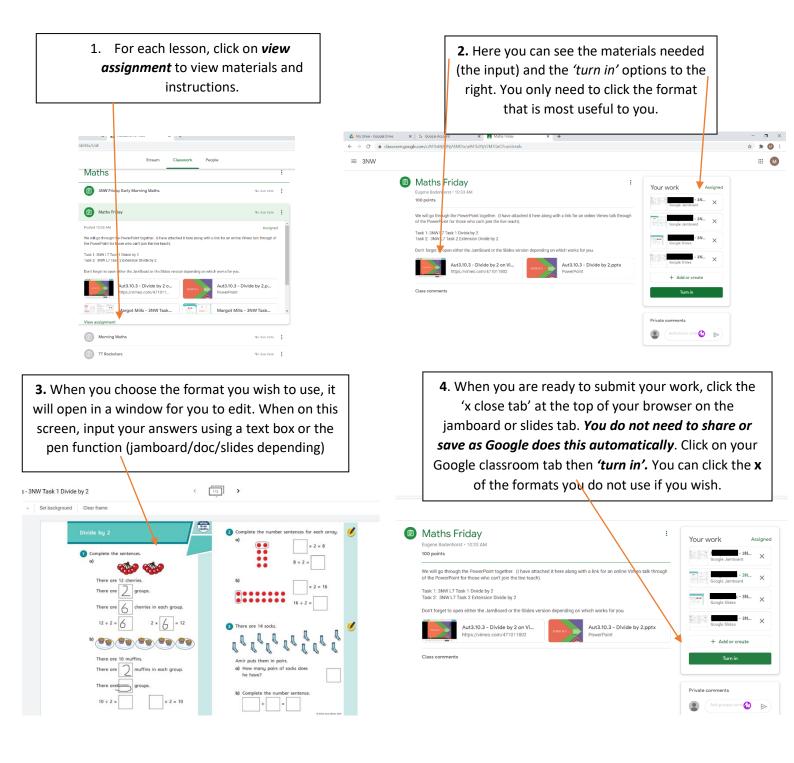

## How to turn in work on Google Classrooms

Thank you to everyone for your efforts with Google Classrooms over the last 2 weeks. We appreciate the various technical issues and connectivity that some of you may be having.

We would like to work towards an easier way for the children to 'turn in' work once they have completed the tasks set, even if this is after the live teach.

The guide below will help the children to 'turn in' their work to show they have completed it. There are also videos on the school website at the following link <u>http://www.ladysmithfederation.net/web/google\_classroom\_-\_tips\_and\_tutorials/534754</u>